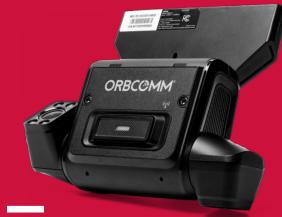

### A WATCHFUL EYE BEHIND THE WHEEL

The FM 6510 smart dashcam combines video AI, engine data and sensors to detect the unsafe driving behaviors that matter most, such as:

- Speeding
- · Distracted and drowsy driving
- Cellphone use
- Tailgating
- · Stop sign violations
- Harsh acceleration, braking and turning
- Vehicle crashes

#### **Dual-facing dashcam**

Gain full visibility into your operations with a road- and driver-facing camera that captures high-definition video night and day. Driver privacy concerns? Turn off the driver camera at any time. Upload and analyze footage based on incidents or on driver and manager demand.

#### Fast and easy installation

Install in as little as 20 minutes per vehicle for quick deployment. Unlike other dashcams that need to be hardwired, the FM 6510 plugs directly into the OBD port without the need for special tools or expertise.