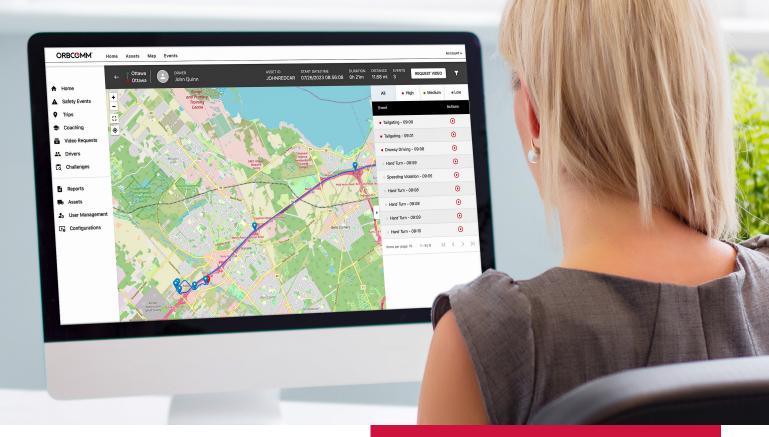

#### **Increased oversight**

Use location data and geofencing to see when your vehicles go off-route or operate outside of regular hours. Optimize routing and monitor arrival, departure and dwell times. Improve customer service by knowing exactly where your vehicles are.

#### **Simplified management**

Quickly see which drivers should be coached or rewarded, along with critical safety events, all on a single dashboard for efficient management. Download key data with ease and share it with stakeholders as insurance claim proof or driver training material.