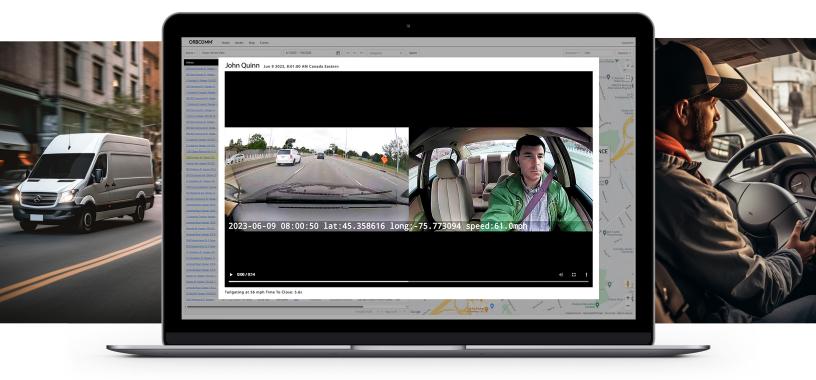

#### **Dual-facing dashcam**

Gain full visibility into your operations with a road- and driver-facing camera that captures high-definition video night and day. Driver privacy concerns? Turn off the driver camera at any time. Upload and analyze footage based on incidents or on driver and manager demand.

#### In-cab coaching

Words matter. Protect drivers using in-cab voice coaching that tells drivers when—and what they're doing wrong. Voice coaching is proven to be more effective than similar safety solutions that rely on beeps.

#### **Comprehensive accident reconstruction**

Counter false insurance claims and protect brand reputation with accident reconstruction built from video, GPS location and speed from the moments before, during and after an incident: the ultimate proof for claims. Plus, with the push of a button, drivers can take full control of their safety by manually uploading video of events as they happen.