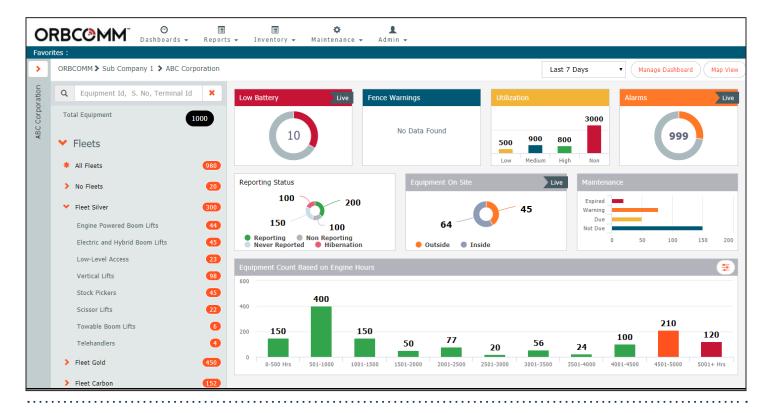

#### FleetEdge for deep machine and fleet insights

FleetEdge is a powerful application that gives users complete visibility and control of their fleets. It enables

ORBCOMM is the Frost & Sullivan North American heavy equipment fleet telematics and management company of the year:

fleet managers to have the deep machine and fleet information they need, when and where they need it, for every machine in any fleet.

With FleetEdge, fleet managers can track assets, enhance utilization, improve security, see the condition of machines, and improve maintenance practices to reduce unplanned downtime and increase machine life. With support for the AEMP 2.0 telematics standard, managers can seamlessly manage fleets purchased from multiple OEMs.

Accessible from desktops, tablets and phones,
FleetEdge has dynamic dashboards and widgets
to allow you to set up your dashboard to deliver
information the way you want to see it. With multi-level
administration and user access and multi-language support,
it's easy to configure to fit with your business processes
and meet diverse needs across your organization.