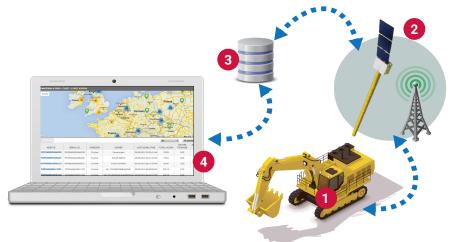

#### Field-tested. In the toughest fields.

ORBCOMM's IoT solutions for heavy equipment are a good example. As illustrated at right, (1) field equipment can be outfitted with ORBCOMM's rugged tracking devices. The device communicates with (2) either a cellular network or ORBCOMM's OG satellites. (3) Data gathered from the fleet is processed and presented in the (4) FleetEdge application for customer use.