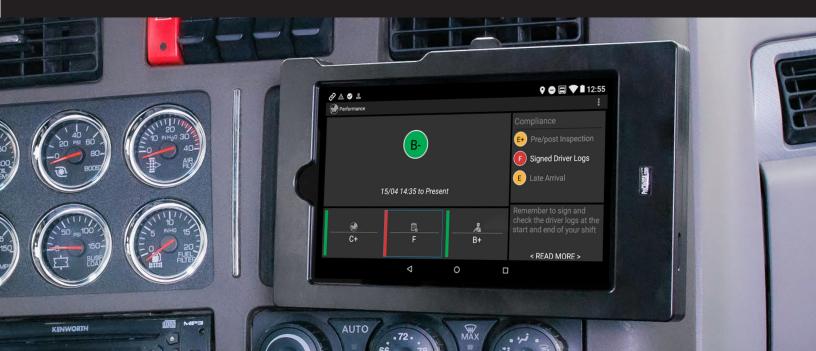

### **ELD Truck Management Software**

The ELD Bundle includes a full licence for ORBCOMM's truck management solution, which goes way beyond ELD compliance to include HOS Advisor, driver performance scoring, messaging, jobs, workflow and DVIR. The open Android platform allows carriers scale with flexibility to add functionality as their needs change.