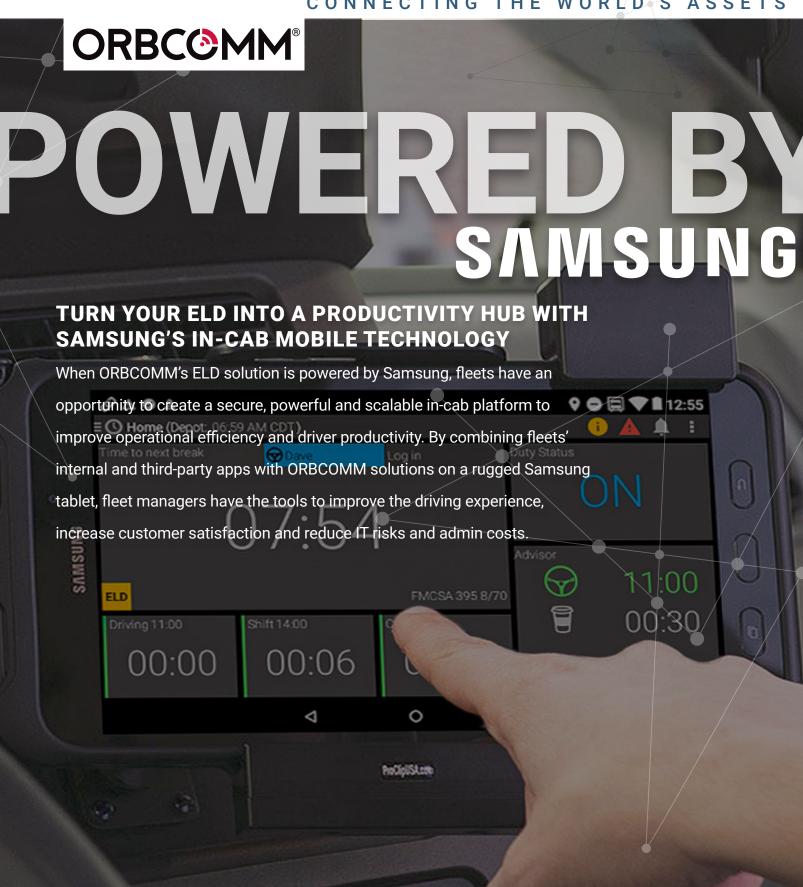

# Powered by Samsung

Combine Samsung in-cab devices, ORBCOMM's BT 500 hardware platform, powerful back end reporting from FleetManager—and together you have the industry's most productive, efficient and future-proofed ELD truck management solution on the market today. Samsung's durable devices creates an open, scalable platform, enabling fleets to build a driver ecosystem that retains drivers, boosts customer satisfaction through better service and reduces costs with improved asset and resource utilization.

## Productivity and efficiency - All on the one screen

Converge Android-based productivity and efficiency apps—internal or third-party—on your Samsung device and connect drivers, schedules, assets, back office and customers—all on one in-cab screen.

### **ELD Truck Management Software**

The ELD Bundle includes a full licence for ORBCOMM's truck management solution, which goes way beyond ELD compliance to include HOS Advisor, driver performance scoring, messaging, jobs, workflow and DVIR. The open Android platform allows carriers scale with flexibility to add functionality as their needs change.