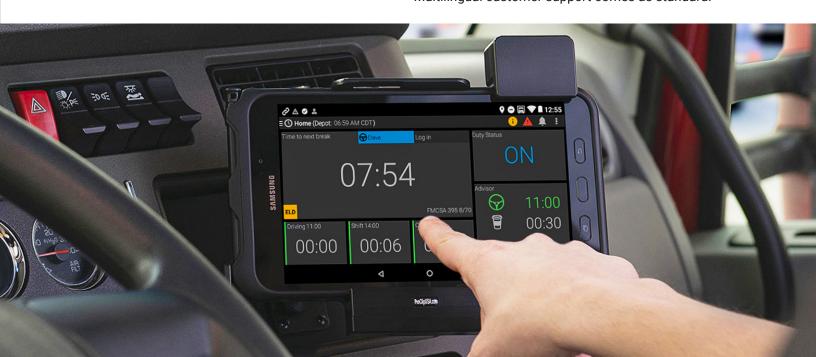

### **ELD Truck Management Software**

The ELD Bundle includes a full licence for ORBCOMM's truck management solution, which goes way beyond ELD compliance to include HOS Advisor, driver performance scoring, messaging, jobs, workflow and DVIR. The open Android platform allows carriers scale with flexibility to add functionality as their needs change.