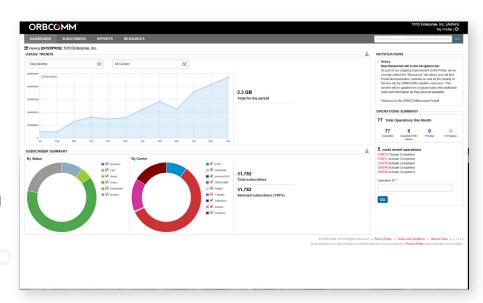

#### Customizable and flexible

Create your own portal using ORBCOMMconnect's flexible and secure API or simply customize your dashboard within the default portal. Either way, device data is seamlessly delivered directly to enterprise systems. Get snapshot views of all your devices and drill down for detailed information.

#### Simple and intuitive

Clean, easy-to-navigate user interface gives one-click access to key analytics, customizable tables, and pre-defined or custom reports that load quickly on your screen or can be downloaded for added convenience.