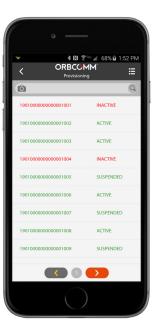

#### On-the-go subscriber management

Available for iOS and Android, ORBCOMMmobile allows you to view and manage subscribers on the go.

Monitor status, activate, suspend or deactivate a subscriber, change a price plan and more, all from the palm of your hand, with our convenient and easy-to-use app.