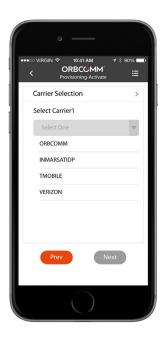

#### On-the-go subscriber management

Available for iOS and Android, ORBCOMMmobile allows you to view and manage subscribers on the go.

Monitor status, activate, suspend or deactivate a subscriber, change a price plan and more, all from the palm of your hand, with our convenient and easy-to-use app.