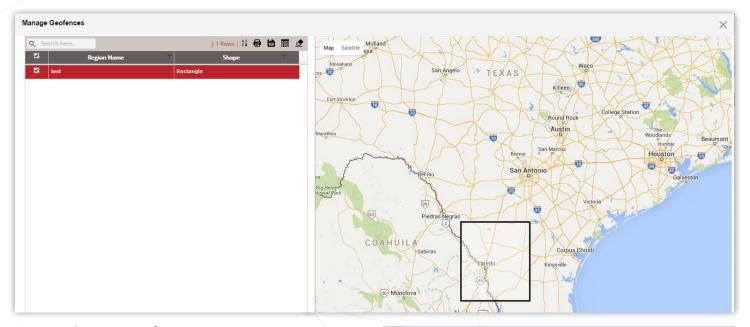

## **Features**

**Location Tracking:** Access cargo historical and real-time position data for complete operational visibility. Use breadcrumb reports to track asset movement and geofences. Enable automated alerts.

See and manage alerts on the Alert Hotlist

Create and manage geofences

LEARN MORE: Scan the QR code for the latest updates about CargoWatch Secure or visit www2.orbcomm.com/cargo-security.

CALL: 1.800.ORBCOMM EMAIL: SALES@ORBCOMM.COM