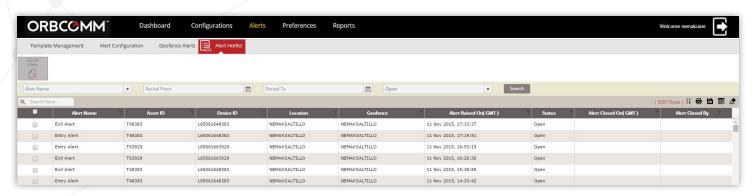

**Event-Based Alerts:** Receive real-time alerts via text or email when specific user-defined conditions are detected, such as:

- Seal tampering
- Door intrusion
- Unplanned stops

- Route deviations
- Out-of-range thresholds

See and manage alerts on the Alert Hotlist

Create and manage geofences

LEARN MORE: Scan the QR code for the latest updates about CargoWatch Secure or visit www2.orbcomm.com/cargo-security.

CALL: 1.800.ORBCOMM EMAIL: SALES@ORBCOMM.COM