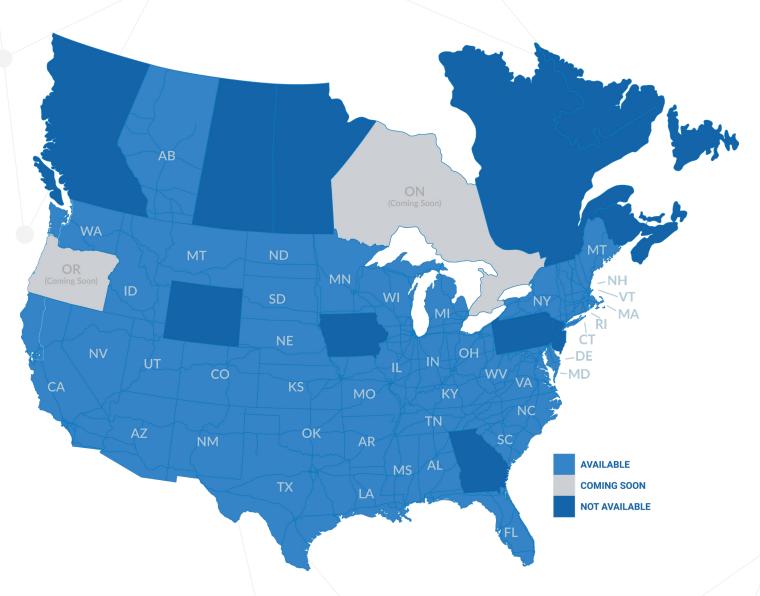

#### North America Coverage Map

Drivewyze PreClear, compatible with ORBCOMM devices, is the most comprehensive, widely-deployed and fastest-growing weigh station bypass solution in the industry.

To learn more about the Drivewyze PreClear integration with ORBCOMM's truck management solution, schedule a demo or receive a free, personalized weigh station activity report, email us at sales@ORBCOMM.com.